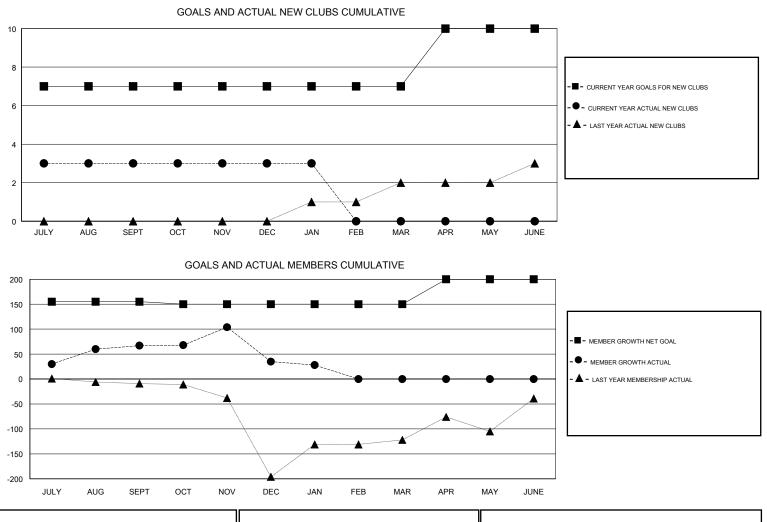

## SWADESH RANJAN SAHA GMT:

| GMT: SWADESH RANJAN SAHA |               |             | LOCATION INDIA |                                  |                           | GMT CA                  |                                                    |  |
|--------------------------|---------------|-------------|----------------|----------------------------------|---------------------------|-------------------------|----------------------------------------------------|--|
|                          | Club          | )S          |                | Members<br>RESULTS FOR 2017-2018 |                           |                         |                                                    |  |
|                          | RESULTS FOR   | R 2017-2018 |                |                                  |                           |                         |                                                    |  |
| QUARTER                  | NEW CLUB GOAL | NEW CLUBS   | DROPPED CLUBS  | QUARTER                          | MEMBER GROWTH NET<br>GOAL | MEMBER GROWTH<br>ACTUAL | DROPPED<br>MEMBERS ACTUAL<br>(including transfers) |  |
| JULY/AUG/SEPT            | 7             | 3           | 0              | JULY/AUG/SEPT                    | 155                       | 102                     | 35                                                 |  |
| OCT/NOV/DEC              | 0             | 0           | 2              | OCT/NOV/DEC                      | -5                        | 67                      | 96                                                 |  |
| JAN/FEB/MAR              | 0             | 0           | 0              | JAN/FEB/MAR                      | 0                         | 30                      | 22                                                 |  |
| APR/MAY/JUNE             | 3             | 0           | 0              | APR/MAY/JUNE                     | 50                        | 0                       | 0                                                  |  |